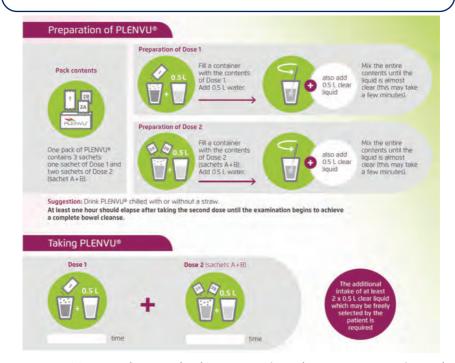

| The day before your procedure: ( )                                                                                                                                                                                                                                                                                                                                                            |
|-----------------------------------------------------------------------------------------------------------------------------------------------------------------------------------------------------------------------------------------------------------------------------------------------------------------------------------------------------------------------------------------------|
| Have breakfast and lunch (completed before 12pm) from the low fibre diet and clear fluids you have been following yesterday. After 12pm the only oral intake (other than the colonoscopy preparation and your medication) you can have are CLEAR FLUIDS from the list above. Clear fluids can be taken until you start fasting for your procedure. No alcoholic beverages can be taken today. |
| It is important that you continue to drink sufficient clear fluids during the day to avoid dehydration.                                                                                                                                                                                                                                                                                       |
| The Bowel Preparation – the day before the colonoscopy                                                                                                                                                                                                                                                                                                                                        |
| <b>At 6pm:</b> Make up the Dose 1 of PLENVU following the instructions on the packet. Drink the mixture gradually but completely over 30 minutes. Follow this by two 250mL glasses of clear fluid over the next 60 minutes.                                                                                                                                                                   |
| You should have loose motions within 1-3 hours. You should remain within easy reach of toilet facilities.                                                                                                                                                                                                                                                                                     |
| During the evening it is important that in addition to taking the preparation solutions, you should continue to drink sufficient clear fluids to avoid dehydration.                                                                                                                                                                                                                           |
| The Bowel Preparation – the day of your colonoscopy                                                                                                                                                                                                                                                                                                                                           |
| Four and a half hours prior (                                                                                                                                                                                                                                                                                                                                                                 |
| For some morning procedures, you will need to get up during the night to take this                                                                                                                                                                                                                                                                                                            |